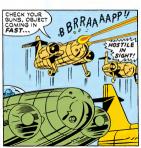

## FOES!

INSIGES HAVE PLACED MAN MINUTES AWAY FROM ANY POINT ON EARTH ... WITH DISTANCE ANNIHILATED. THE PERIL OF TOTAL WAR CAN BE FOUGHT AS SWIFTLY AS IT APPEARS.... OWAC MANEULERS HIS "CAPSULE-PLAVE INTO A STEEP DIVE FROM THE STRATOSPHERE AND BEGINS HIS GLIDE ACROSS ENDER.... CAN ONE MAN STOP A BRIGAND ARMY FROM ITS GOAL OF CONQUEST? A HUNDRED THOUSAND GUIS WAIT WITH ONE ANSWER....